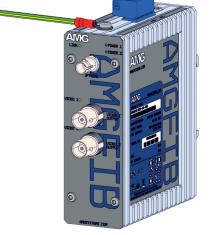

## / LED INDICATORS

| LED                | Colour | Description       |
|--------------------|--------|-------------------|
| POWER 1            | Blue   | Power 1 Active    |
| POWER 2            | Blue   | Power 2 Active    |
| LINK               | Off    | No Optical Link   |
|                    | Green  | Good Optical Link |
| VIDEO 1<br>VIDEO 2 | Off    | No Video Signal   |
|                    | Green  | Good Video Signal |

x1A Models

| LED                | Colour | Description       |
|--------------------|--------|-------------------|
| POWER 1            | Blue   | Power 1 Active    |
| POWER 2            | Blue   | Power 2 Active    |
| LINK               | Off    | No Optical Link   |
|                    | Green  | Good Optical Link |
| VIDEO 1<br>VIDEO 2 | Off    | No Video Signal   |
|                    | Green  | Good Video Signal |

x1B Models