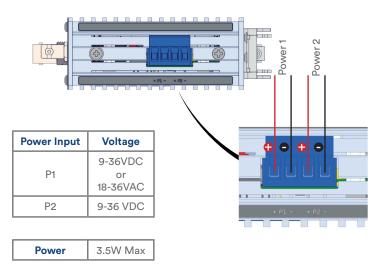

| Green  | Good Optical Link |
| VIDEO 1<br>VIDEO 2 | Off    | No Video Signal   |
|                    | Green  | Good Video Signal |

x1B Models



## / DIN RAIL MOUNT INSTALLATION



# / SURFACE/WALL MOUNT INSTALLATION



① Remove the DIN rail clip by unscrewing the two fixing screws as shown.







③ Fix the unit to the surface using two appropriate screws (screws not provided)

## / IP RATING



To maintain the units IP40 rating any screw holes that are not used should still have their screws installed as shown in green below.



## / EARTH PROTECTION



To provide correct protection from ESD and Surge events ensure that the unit is correctly earthed using the provided earth connection point in accordance with local electrical codes & standards. (cable not provided)

### / POWER





### / INTERFACE CONNECTIONS