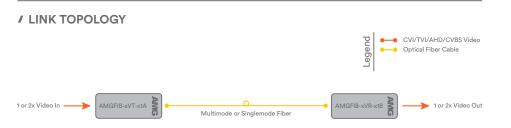

### / AVAILABLE MODELS

AMGFIB-1VR-M1B

AMGFIB-1VR-S1B

AMGFIB-1VT-M1A AMGFIB-1VT-S1A

AMGFIB-2VT-M1A AMGFIB-2VT-S1A

# / INCLUDED ACCESSORIES

2 x Wall Mounting Brackets

AMGFIB-2VR-M1B AMGFIB-2VR-S1B