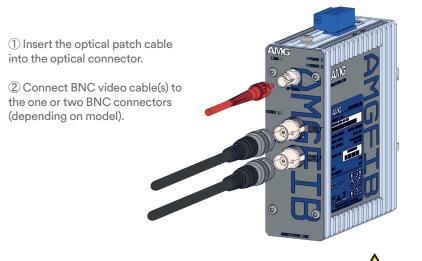

### / VIDEO CONNECTIONS

Video Specifications.

| Video Channels     | 1 or 2 (depending |
|--------------------|-------------------|
| Compression        | None, Uncompre    |
| In/Out Impedance   | 75Ω (Unbalanced   |
| Video Input Level  | >500mV pk-pk      |
| Video Output Level | 1V pk-pk          |
| Bandwidth          | 30MHz (720p), 6   |
|                    | 150MHz (1960p)    |
| Video Format       | CVBS (PAL/NTS)    |
| Signal To Noise    | >60dB (Weighted   |
|                    |                   |

1 or 2 (depending on the model ordered) None, Uncompressed 75Ω (Unbalanced) >500mV pk-pk 1V pk-pk 30MHz (720p), 60MHz (1080p), 150MHz (1960p) CVBS (PAL/NTSC/SECAM), SD, HD, 2MP, 3MP, 4MP, 5MP >60dB (Weighted 8-Bit)