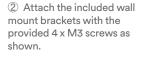

# / SURFACE/WALL MOUNT INSTALLATION

① Remove the DIN rail clip by unscrewing the two fixing screws as shown.

③ Fix the unit to the surface using two appropriate screws (screws not provided)