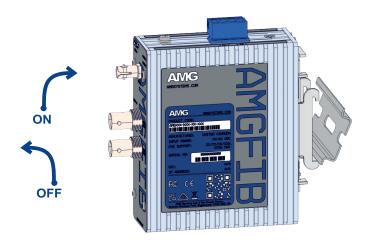

## / DIN RAIL MOUNT INSTALLATION

# / SURFACE/WALL MOUNT INSTALLATION

① Remove the DIN rail clip by unscrewing the two fixing screws as shown.

③ Fix the unit to the surface using two appropriate screws (screws not provided)