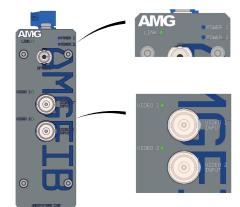

## / LED INDICATORS

| LED                | Colour | Description       |
|--------------------|--------|-------------------|
| POWER 1            | Blue   | Power 1 Active    |
| POWER 2            | Blue   | Power 2 Active    |
| LINK               | Off    | No Optical Link   |
|                    | Green  | Good Optical Link |
| VIDEO 1<br>VIDEO 2 | Off    | No Video Signal   |
|                    | Green  | Good Video Signal |

x1A Models

| LED                | Colour | Description       |
|--------------------|--------|-------------------|
| POWER 1            | Blue   | Power 1 Active    |
| POWER 2            | Blue   | Power 2 Active    |
| LINK               | Off    | No Optical Link   |
|                    | Green  | Good Optical Link |
| VIDEO 1<br>VIDEO 2 | Off    | No Video Signal   |
|                    | Green  | Good Video Signal |

x1B Models