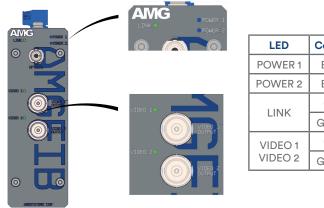

## / LED INDICATORS

| LED                | Colour | Description       |
|--------------------|--------|-------------------|
| POWER 1            | Blue   | Power 1 Active    |
| POWER 2            | Blue   | Power 2 Active    |
| LINK               | Off    | No Optical Link   |
|                    | Green  | Good Optical Link |
| VIDEO 1<br>VIDEO 2 | Off    | No Video Signal   |
|                    | Green  | Good Video Signal |