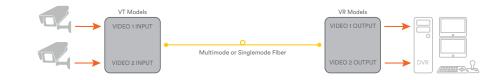

### / VIDEO CONNECTIONS

Video Specifications.

| Video Channels     | 1 or 2 (depending |
|--------------------|-------------------|
| Compression        | None, Uncompre    |
| In/Out Impedance   | 75Ω (Unbalanced   |
| Video Input Level  | >500mV pk-pk      |
| Video Output Level | 1V pk-pk          |
| Bandwidth          | 30MHz (720p), 6   |
|                    | 150MHz (1960p)    |
| Video Format       | CVBS (PAL/NTS)    |
| Signal To Noise    | >60dB (Weighted   |
|                    |                   |

1 or 2 (depending on the model ordered) None, Uncompressed 75Ω (Unbalanced) >500mV pk-pk 1V pk-pk 30MHz (720p), 60MHz (1080p), 150MHz (1960p) CVBS (PAL/NTSC/SECAM), SD, HD, 2MP, 3MP, 4MP, 5MP >60dB (Weighted 8-Bit)