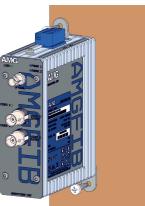

## / IP RATING

To maintain the units IP40 rating any screw holes that are not used should still have their screws installed as shown in green below.